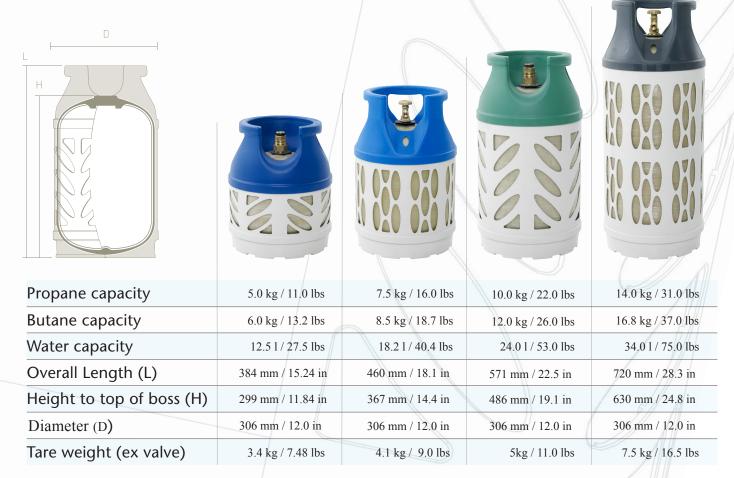

## Complet LPG Composite Cylinder Technical specification sheet

- Integrated Boss for valve connection. Brass insert with injection molded polyethylene (HD). Welded to liner
- Fiber Glass Composite layer Filament wound and UV Surface coated
- 9: Polyethylene (HD) Liner Blow molded
- Polyethylene (HD) outer casing Injection molded in 3 parts

All cylinder sizes/versions can be supplied with M26 x 1,5 or M34 x 1,5 thread for valve connection

| Pressure ratings | Service pressure | Test pressure    | Required burst pressure | Ragasco burst pressure |
|------------------|------------------|------------------|-------------------------|------------------------|
|                  | 20 bar / 294 psi | 30 bar / 441 psi | 60 bar / 882 psi        | 150 bar / 2200 psi     |